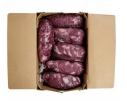

Product Description - 100% Fresh Beef, No Additives

Product Code - 75925 GTIN - 90096423759253

#### **Master Case**

| Piece Count | Net Weight | Gross Weight  |
|-------------|------------|---------------|
| 6           | 64         | 66.3          |
| Width       | Length     | Height        |
| 15.63"      | 23.38"     | 9.75"         |
| TI          | Н          | Cube          |
| 5           | 5          | 2.06 cubic ft |

#### Storage

| Shelf Life              | Storage Temp                   | Storage Method    |
|-------------------------|--------------------------------|-------------------|
| 35 days from production | Storage Handling:<br>28°F-34°F | Keep Refrigerated |

### **Preparation**

Cook Thoroughly To 160'F

## Ingredients

Beef















# **Nutrition Facts**

Serving Size – 3.5 oz

Calories 110 Calories from Fat 35

| Total Fat 4g     | 5%         |
|------------------|------------|
| Saturated Fat 2g | 8%         |
| Trans Fat 0g     |            |
| Cholesterol 55mg | 18%        |
| Sodium 85mg      | 4%         |
| Total Carbs 0g   | 0%         |
| Dietary Fiber 0g | 0%         |
| Sugars 0g        |            |
| Protein 19g      |            |
|                  |            |
| Vitamin A 0%     | Calcium 0% |
| Vitamin C 0%     | Iron 15%   |

\*The % Daily Value tells you how much a nutrient in a serving of food contributes to a daily diet. 2,000 calories a day is used for general nutrition advice.