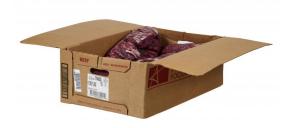

Product Description - 100% Fresh Beef, No Additives

Product Code - 75925 GTIN - 90096423759253

#### **Master Case**

| Piece Count | Net Weight | Gross Weight  |
|-------------|------------|---------------|
| 6           | 64         | 66.3          |
| Width       | Length     | Height        |
| 15.63"      | 23.38"     | 9.75"         |
| TI          | Н          | Cube          |
| 5           | 5          | 2.06 cubic ft |