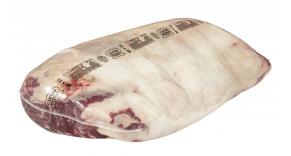

## Select Fresh Boneless Beef Ribeye Lipon 2x2 13/up

Product Description - 100% Fresh Beef, No Additives

Product Code - 37529 GTIN - 90096423375293