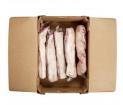

## Select Fresh Boneless Beef Strip Loin Ox1 1/4"

Product Description - 100% Fresh Beef, No Additives

Product Code - 37918 GTIN - 90096423379185

#### **Master Case**

| Piece Count | Net Weight | Gross Weight  |
|-------------|------------|---------------|
| 5           | 58         | 60.39         |
| Width       | Length     | Height        |
| 15.63"      | 23.38"     | 9.75"         |
| TI          | HI         | Cube          |
| 5           | 6          | 2.06 cubic ft |