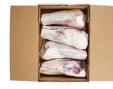

#### **Master Case**

| Piece Count | Net Weight | Gross Weight  |
|-------------|------------|---------------|
| 4           | 40         | 42            |
| Width       | Length     | Height        |
| 15.5"       | 23.38"     | 7"            |
| TI          | н          | Cube          |
| 5           | 10         | 1.47 cubic ft |