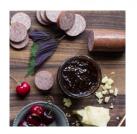

## Shelf Stable Beef Summer Sausage 40/5 Oz Sticks

Product Description - Artisan Crafted For More Than 85 Years, Our Sheboygan Beef Summer Sausage Is Made With A Traditional Recipe, Carefully Blending Hand-selected Beef With Signature Spices To Achieve Old World Goodness. Hardwood Smoked In Small Batches To Bring Out The Savory, Mouthwatering Flavors You Have Come To Know And Love. Create A Satisfying Snack With Crackers And Apples, Or Fry In A Pan And Serve Alongside Your Eggs And Orange Juice For A Complete Breakfast Experience. Looking For A Quick Lunch? Serve This Piled High On Top Of Toasted Bread, Lettuce, Tomatoes, And Mustard For A Quick, Healthy Sandwich. Sheboygan Summer Sausage Is A Treat That Everyone Will Get **Excited About!** 