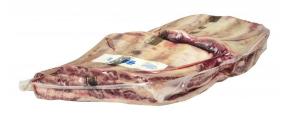

## Short Rib Bone In 9" 1/8" Choice

**Product Description** - The America's Heartland Bone In Beef Short Rib is 100% Choice Grade beef and contains no additives.

#### Features & Benefits

- Yield varies
- Cook thoroughly to 160°F
- Keep refrigerated
- $\bullet$  Best if used within 28 days from the date of production

Product Code - 1035775 GTIN - 90096423357756