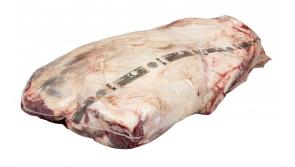

## Shoulder Clod 1/4" Choice

**Product Description** - The America's Heartland Boneless Beef Shoulder Clod is 100% Choice Grade beef and contains no additives.

#### Features & Benefits

- Yield varies
- Cook thoroughly to 160°F
- Keep refrigerated
- $\bullet$  Best if used within 35 days from the date of production

Product Code - 1035001 GTIN - 90096423350016