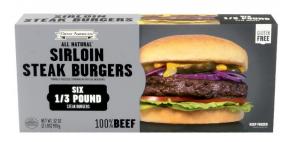

## Sirloin Steak Beef Burgers 5.3 oz 80/20 12/2# Boxes

**Product Description** - Great American Hamburgers Are All Made From Hand Selected Cuts Of Our Premium Beef. They Are Available In Pure Beef Blends Or Combined With Selected Seasonings To Make Sure Your Burgers Hit The Spot Every Time.

#### Features & Benefits

- Quick-Frozen for Freshness
- No Artificial Ingredients
- Excellent Source of Protein
- Gluten-Free
- USDA Approved

Product Code - 1082775 GTIN - 10096423827758 UPC Code - 096423827751