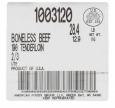

#### Features & Benefits

- Yield varies
- Cook thoroughly to 160'F
- Keep refrigerated
- Best if used within 35 days from the date of production

Product Code - 1003120

GTIN - 90096423031205

### **Master Case**

| Piece Count | Net Weight | Gross Weight  |
|-------------|------------|---------------|
| 1           | 40         | 42            |
| Width       | Length     | Height        |
| 15.5        | 23.38      | 7             |
| TI          | HI         | Cube          |
| 8           | 6          | 1.47 cubic ft |