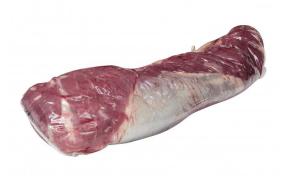

 $\textbf{Product Description} \text{ -} \, \textbf{Made From 100\% Fresh Utility Grade Beef And}$ 

Contains No Additives

Product Code - 03160 GTIN - 90096423031601

| Piece Count | Net Weight | Gross Weight  |
|-------------|------------|---------------|
| 12          | 42         | 44            |
| Width       | Length     | Height        |
| 15.5"       | 23.38"     | 7"            |
| TI          | HI         | Cube          |
| 8           | 6          | 1.47 cubic ft |

## Ingredients

Beef