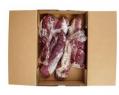

 $\textbf{Product Description} \text{ -} \, \textbf{Made From 100\% Fresh Utility Grade Beef And}$ 

Contains No Additives

Product Code - 03160 GTIN - 90096423031601

| Piece Count | Net Weight | Gross Weight  |
|-------------|------------|---------------|
| 12          | 42         | 44            |
| Width       | Length     | Height        |
| 15.5"       | 23.38"     | 7"            |
| TI          | HI         | Cube          |
| 8           | 6          | 1.47 cubic ft |

## Ingredients

Beef