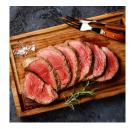

# **Nutrition Facts**

Serving Size -3.5 oz

| Calories 140          |            |
|-----------------------|------------|
| Calories from Fat 160 |            |
|                       |            |
| Total Fat 6g          | 8%         |
| Saturated Fat 2.17g   | 11%        |
| Trans Fat 0.309g      |            |
| Cholesterol 60mg      | 20%        |
| Sodium 40mg           | 2%         |
| Total Carbs 0g        | 0%         |
| Dietary Fiber 0g      | 0%         |
| Sugars 0g             |            |
| Protein 22g           |            |
|                       |            |
| Vitamin A 0%          | Calcium 2% |
| Vitamin C 0%          | Iron 15%   |





### Tenderloin 190a Skinned Select

 $\begin{tabular}{ll} \textbf{Product Description} - \texttt{Made From 100\% Select-grad