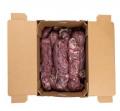

### Tenderloin 190a Skinned Select

 $\begin{tabular}{ll} \textbf{Product Description} - \texttt{Made From 100\% Select-grade Fresh Beef And Contains No Additives.} \end{tabular}$ 

Product Code - 37981 GTIN - 90096423379819

#### **Master Case**

| Piece Count | Net Weight | Gross Weight  |
|-------------|------------|---------------|
| 12          | 61         | 64            |
| Width       | Length     | Height        |
| 15.63"      | 23.38"     | 9.75"         |
| TI          | HI         | Cube          |
| 5           | 6          | 2.06 cubic ft |