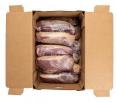

#### Master Case

| Piece Count | Net Weight | Gross Weight  |
|-------------|------------|---------------|
| 5           | 55         | 57.11         |
| Width       | Length     | Height        |
| 15.5"       | 23.38"     | 7"            |
| TI          | HI         | Cube          |
| 58          | 6          | 1.47 cubic ft |