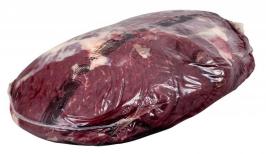

## LONG PRAIRIE PACKING CO. Inside Round Cap Off Xt 10/12 Utility

Product Description - Made From 100% Utility-grade Fresh Beef And Contains No Additives.

Product Code - 02186 GTIN - 90096423021862