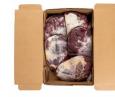

## LONG PRAIRIE PACKING CO. Inside Round Cap Off Xt 10/12 Utility

Product Description - Made From 100% Utility-grade Fresh Beef And Contains No Additives.

Product Code - 02186 GTIN - 90096423021862

#### **Ingredients**

Beef