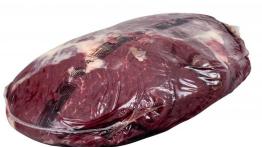

## LONG PRAIRIE PACKING CO. Inside Round Cap Off Xt 10/12 Utility

Product Description - Made From 100% Utility-grade Fresh Beef And Contains No Additives.

Product Code - 02186 GTIN - 90096423021862