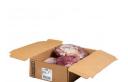

#### **Master Case**

| Piece Count | Net Weight | Gross Weight  |
|-------------|------------|---------------|
| 4           | 52         | 54.14         |
| Width       | Length     | Height        |
| 15.5"       | 23.38"     | 7"            |
| TI          | HI         | Cube          |
| 8           | 6          | 1.47 cubic ft |