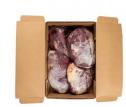

#### **Master Case**

| Piece Count | Net Weight | Gross Weight  |
|-------------|------------|---------------|
| 4           | 52         | 54.14         |
| Width       | Length     | Height        |
| 15.5"       | 23.38"     | 7"            |
| TI          | HI         | Cube          |
| 8           | 6          | 1.47 cubic ft |