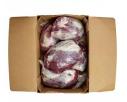

**Product Description** - Made From 100% Utility-grade Fresh Beef And Contains No Additives.

Product Code - 02160 GTIN - 90096423021602

| Piece Count | Net Weight | Gross Weight  |
|-------------|------------|---------------|
| 6           | 65         | 68            |
| Width       | Length     | Height        |
| 15.63"      | 23.38"     | 9.75"         |
| TI          | HI         | Cube          |
| 5           | 6          | 2.06 cubic ft |