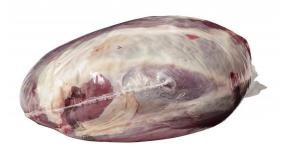

**Product Description** - Made From 100% Utility-grade Fresh Beef And Contains No Additives.

Product Code - 02160 GTIN - 90096423021602

| Piece Count | Net Weight | Gross Weight  |
|-------------|------------|---------------|
| 6           | 65         | 68            |
| Width       | Length     | Height        |
| 15.63"      | 23.38"     | 9.75"         |
| TI          | HI         | Cube          |
| 5           | 6          | 2.06 cubic ft |

## **Ingredients**

Beef