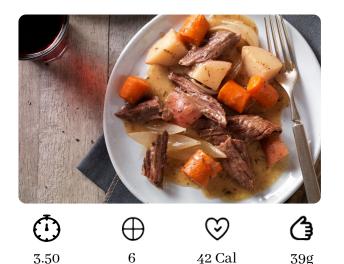

Hours

## **NUTRITION**

| Serv Size | Calories | Total Fat | Cholest | Sodium | Total Carb | Protein | GLUTEN<br>FREE | ALL<br>NATURAL |
|-----------|----------|-----------|---------|--------|------------|---------|----------------|----------------|
| 6         |          | 10g       | 71mg    |        | 25g        | 39g     | 1              | 0              |