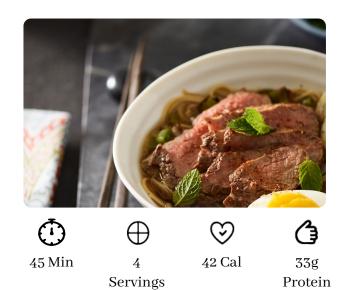

3. Carve steak into thin slices. Divide soup between 4 bowls; top with steak. Place 2 egg halves in each bowl. Garnish with hot pepper sauce, creole seasoning and mint leaves, as desired.

## **NUTRITION**

| Serv Size | Calories | Total Fat | Cholest | Sodium | Total Carb | Protein | GLUTEN<br>FREE | ALL |
|-----------|----------|-----------|---------|--------|------------|---------|----------------|-----|
| 4         |          | 22.2g     | 245mg   |        | 27g        | 33g     | 1              | 0   |