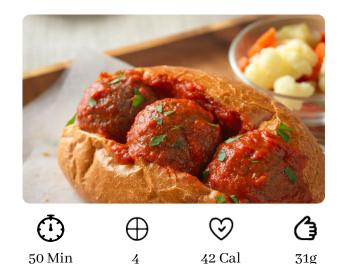

## **Zesty Meatball Sandwiches**

Zesty Italian-style meatballs are tossed with pepper and onions in a tomato sauce and served in a hoagie roll. This sandwich is perfect for game day or dinner any night of the week.

Servings

## **NUTRITION**

| Serv Size | Calories | Total Fat | Cholest | Sodium | Total Carb | Protein | GLUTEN<br>FREE | ALL<br>NATURAL |
|-----------|----------|-----------|---------|--------|------------|---------|----------------|----------------|
| 4         |          | 18g       | 137mg   |        | 47g        | 31g     | 1              | 0              |